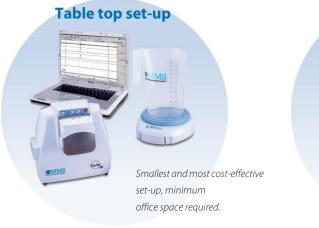

#### **Small**

Solar Blue requires very little space. You can use it as a table top system but it can also be mounted on an investigation chair, an infusion pole, a robust purpose designed stand or a wall. The result is 100% versatility and maximum convenience.