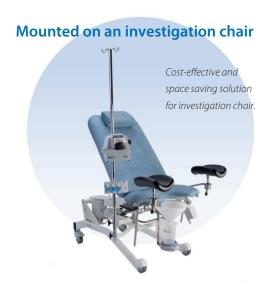

#### **Small**

Solar Blue requires very little space. You can use it as a table top system but it can also be mounted on an investigation chair, an infusion pole, a robust purpose designed stand or a wall. The result is 100% versatility and maximum convenience.