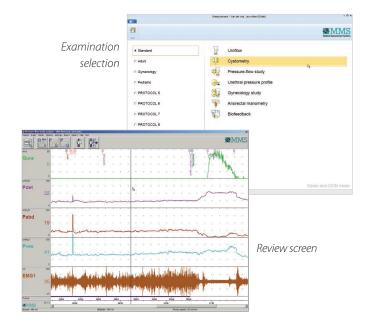

## **Urodynamic examinations**

- Uroflowmetry
- Cystometry (CMG)
- Pressure-Flow study

#### **Optional**

- Urethral Pressure Profilometry (UPP)
- Gynecology study (Pressure-Flow and UPP in one test)
- Leak Point Pressures
- EMG
- Anorectal Manometry
- Biofeedback

#### **Easy**

Solar Blue software is highly intuitive and logical, requiring minimal training. The software includes an efficient patient database for easy storage and retrieval of examination data.

A purpose-designed remote control allows you to stay close to the patient. Using just 4 buttons, the complete urodynamic examination can be carried out by 1 person. This shortens examination time, improves quality of the urodynamic examination, and provides greater patient privacy.