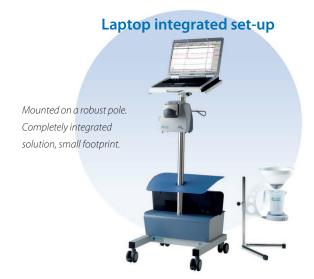

#### **Small**

Solar Blue requires very little space. You can use it as a table top system but it can also be mounted on an investigation chair, an infusion pole, a robust purpose designed stand or a wall. The result is 100% versatility and maximum convenience.