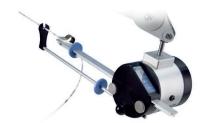

#### **Wireless Catheter Puller**

A wireless Catheter Puller can be added to your Solar Blue for speed controlled UPP measurement.