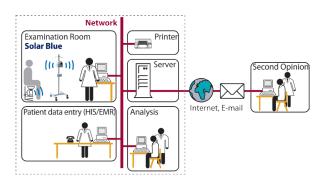

### **Networking and HIS/EMR links**

Solar Blue is designed to become part of a network. This makes it possible to enter patient data, perform investigations and analyze results on different PCs in different locations.

Furthermore it's possible to link Solar Blue with the Hospital Information System (HIS) / Electronic Medical Record (EMR), for automatic patient data (demographics) import and/or export.

Example of a workflow using network and HIS/EMR link:

- Patient demographic and procedure data are entered at the reception desk, or imported automatically (HIS/EMR link)
- The data automatically imports into the Solar Blue
- An investigation is performed on the Solar Blue
- The investigation results automatically export to the HIS/EMR