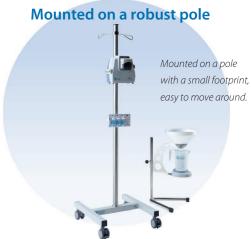

#### **Small**

Solar Blue requires very little space. You can use it as a table top system but it can also be mounted on an investigation chair, an infusion pole, a robust purpose designed stand or a wall. The result is 100% versatility and maximum convenience.