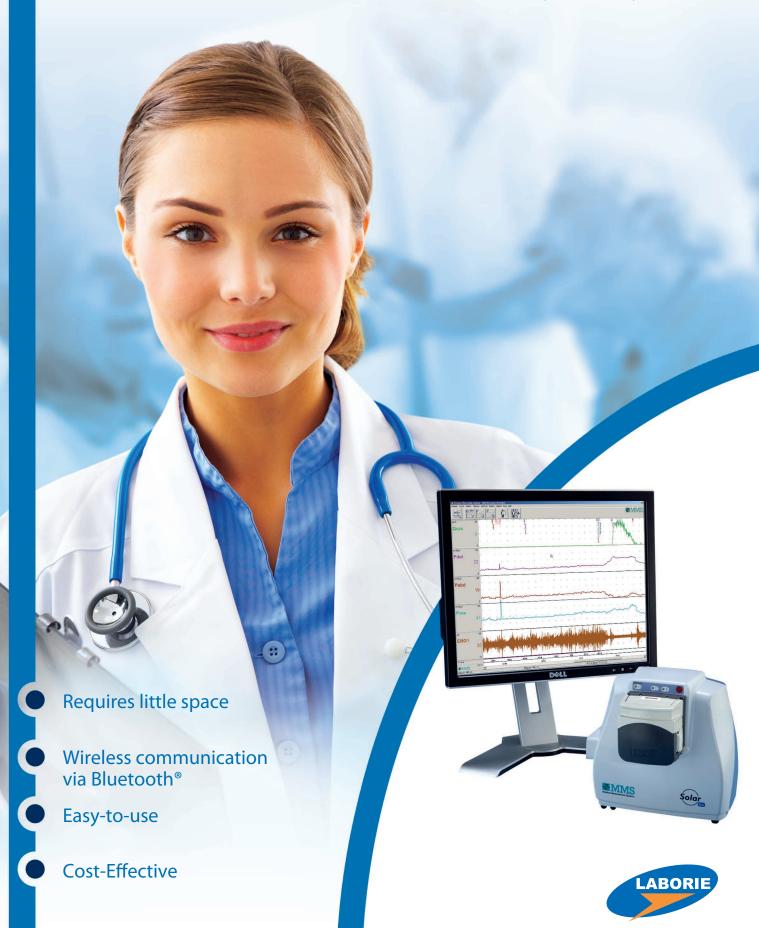

#### **Small**

Solar Blue requires very little space. You can use it as a table top system but it can also be mounted on an investigation chair, an infusion pole, a robust purpose designed stand or a wall. The result is 100% versatility and maximum convenience.

#### Wireless

Solar Blue is a 100% wireless urodynamic system. Wireless between Solar Blue Module and: (multiple) flowmeter(s), catheter puller, remote control, and computer.

Furthermore, the Luna module can be added to the Solar Blue for wireless recording of Pressures and EMG.

#### **Easy**

Solar Blue software is highly intuitive and logical, requiring minimal training. The software includes an efficient patient database for easy storage and retrieval of examination data.

A purpose-designed remote control allows you to stay close to the patient. Using just 4 buttons, the complete urodynamic examination can be carried out by 1 person. This shortens examination time, improves quality of the urodynamic examination, and provides greater patient privacy.